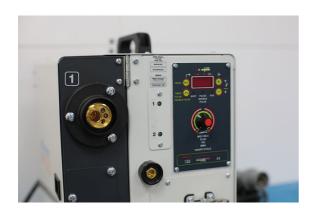

## **Additional Information**

- Complete aluminium repair station includes 200A aluminium MIG welder and aluminium repair welder. Additional trolley available separately, please see Part No. 92231.
- MIG can be set up as aluminium, Steel or MIG braze.
- · Welds on aluminium washers.
- Revolutionary aluminium pin puller.
- 1mm Aluminium MIG wire available Part No. 92514.