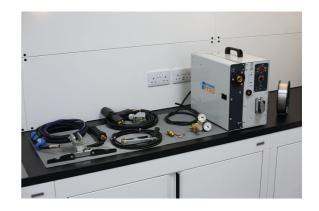

## **Additional Information**

- Complete aluminium repair station includes 200A aluminium MIG welder and aluminium repair welder. Additional trolley available separately, please see Part No. 92231.
- MIG can be set up as aluminium, Steel or MIG braze.
- · Welds on aluminium washers.
- Revolutionary aluminium pin puller.
- 1mm Aluminium MIG wire available Part No. 92514.