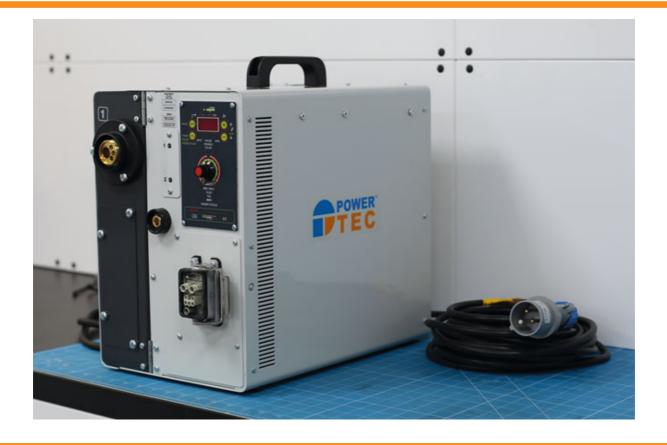

## Multi Arc 201 Inverter Welder

Multi Arc inverter welder that combines a 200 amp aluminium MIG welder and an aluminium repair welder in one unit.

## **Additional Information**

- Complete aluminium repair station includes 200A aluminium MIG welder and aluminium repair welder. Additional trolley available separately, please see Part No. 92231.
- MIG can be set up as aluminium, Steel or MIG braze.
- · Welds on aluminium washers.
- Revolutionary aluminium pin puller.
- 1mm Aluminium MIG wire available Part No. 92514.